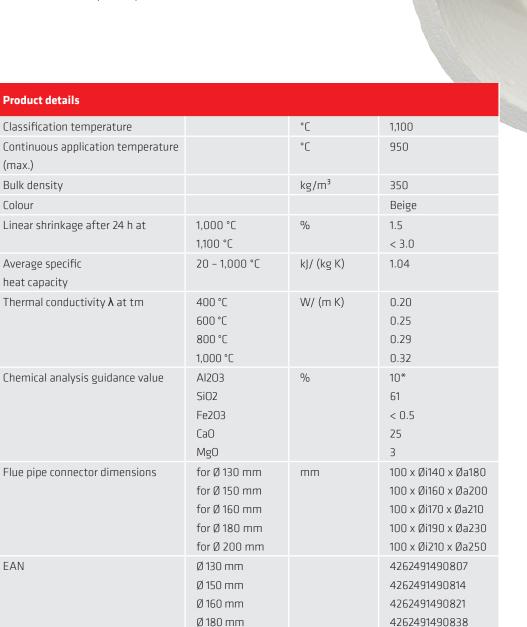

**Product details** 

Average specific

heat capacity

(max.) Bulk density

Colour

EAN

4262491490845

The properties mentioned are typical values from series tests, which were determined according to recognised test methods. Material and product-specific variations must be taken into account. The information does not indicate assured properties and cannot be used for a guarantee. We reserve the right to make

Ø 200 mm

Telefon: +49 2104 9727-0 | Fax: +49 2104 76902 | info@silca-online.de | www.silca-online.de

<sup>\*</sup> This aluminium oxide content is only present in the binding agent and filler materials, i.e., not in the SILCAWOOL woollens