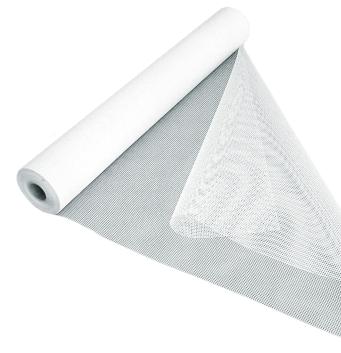

## SILCATEX-SE Glass mesh fabric

SILCATEX-SE Glass mesh fabric is an e-glass with special finish for low flammability and slip resistance. It serves to reinforce the plaster and concrete putty. It is alkali-resistant, dimensionally stable, and rot-proof. It does not contain any corrosive or irritant substances